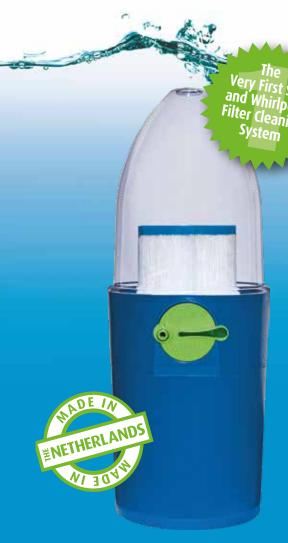

# estelle®

estelle® Spa Filter Cleaning System

Step 1 Remove the dirty filter from your whirlpool, spa or hot tub and place it in the Estelle.

When the filter reaches the end of its first spin cycle, turn the green knob on the Estelle and the second cycle will begin. Repeat this until your filter is clean.

# By water pressure and without chemicals

Powered by water pressure only and without the use of chemicals your filters can be cleaned in no time and because of the unique design it can even be done inside your home! The Estelle comes with a set of adapters that makes it suitable for most of the disposable whirlpool, spa and hot tub filters.