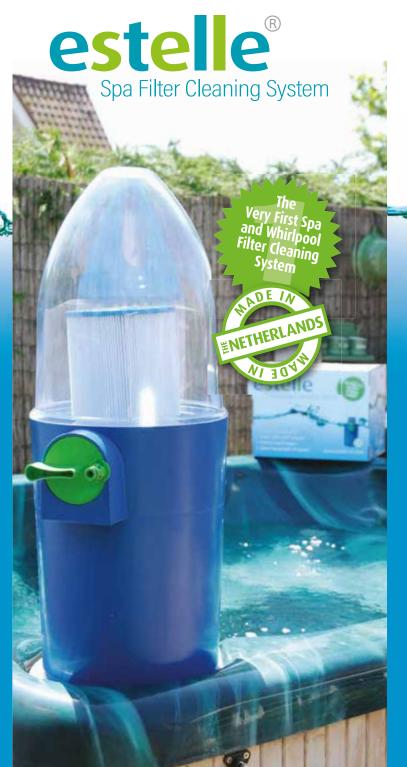

# estelle®

estelle® Spa Filter Cleaning System

Step 1 Remove the dirty filter from your whirlpool, spa or hot tub and place it in the Estelle.

When the filter reaches the end of its first spin cycle, turn the green knob on the Estelle and the second cycle will begin. Repeat this until your filter is clean.

# By water pressure and without chemicals

Powered by water pressure only and without the use of chemicals your filters can be cleaned in no time and because of the unique design it can even be done inside your home! The Estelle comes with a set of adapters that makes it suitable for most of the disposable whirlpool, spa and hot tub filters.