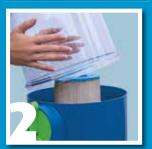

Step 3

Step 2 Put the splash proof lid on the Estelle, connect your hose to the unit and turn the tap on. This will start the filter cleaning process of your filter.

Step 4 When the filter is looking nice and clean, the filter can be put back into the spa, whirlpool or hot tub.