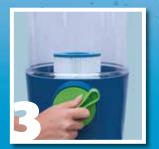

Step 3

Step 2 Put the splash proof lid on the Estelle, connect your hose to the unit and turn the tap on. This will start the filter cleaning process of your filter.

Step 4 When the filter is looking nice and clean, the filter can be put back into the spa, whirlpool or hot tub.