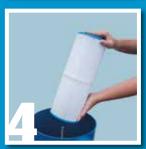

Step 3

Step 2 Put the splash proof lid on the Estelle, connect your hose to the unit and turn the tap on. This will start the filter cleaning process of your filter.

Step 4 When the filter is looking nice and clean, the filter can be put back into the spa, whirlpool or hot tub.