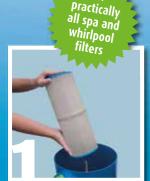

# estelle®

estelle® Spa Filter Cleaning System

Step 1 Remove the dirty filter from your whirlpool, spa or hot tub and place it in the Estelle.

When the filter reaches the end of its first spin cycle, turn the green knob on the Estelle and the second cycle will begin. Repeat this until your filter is clean.